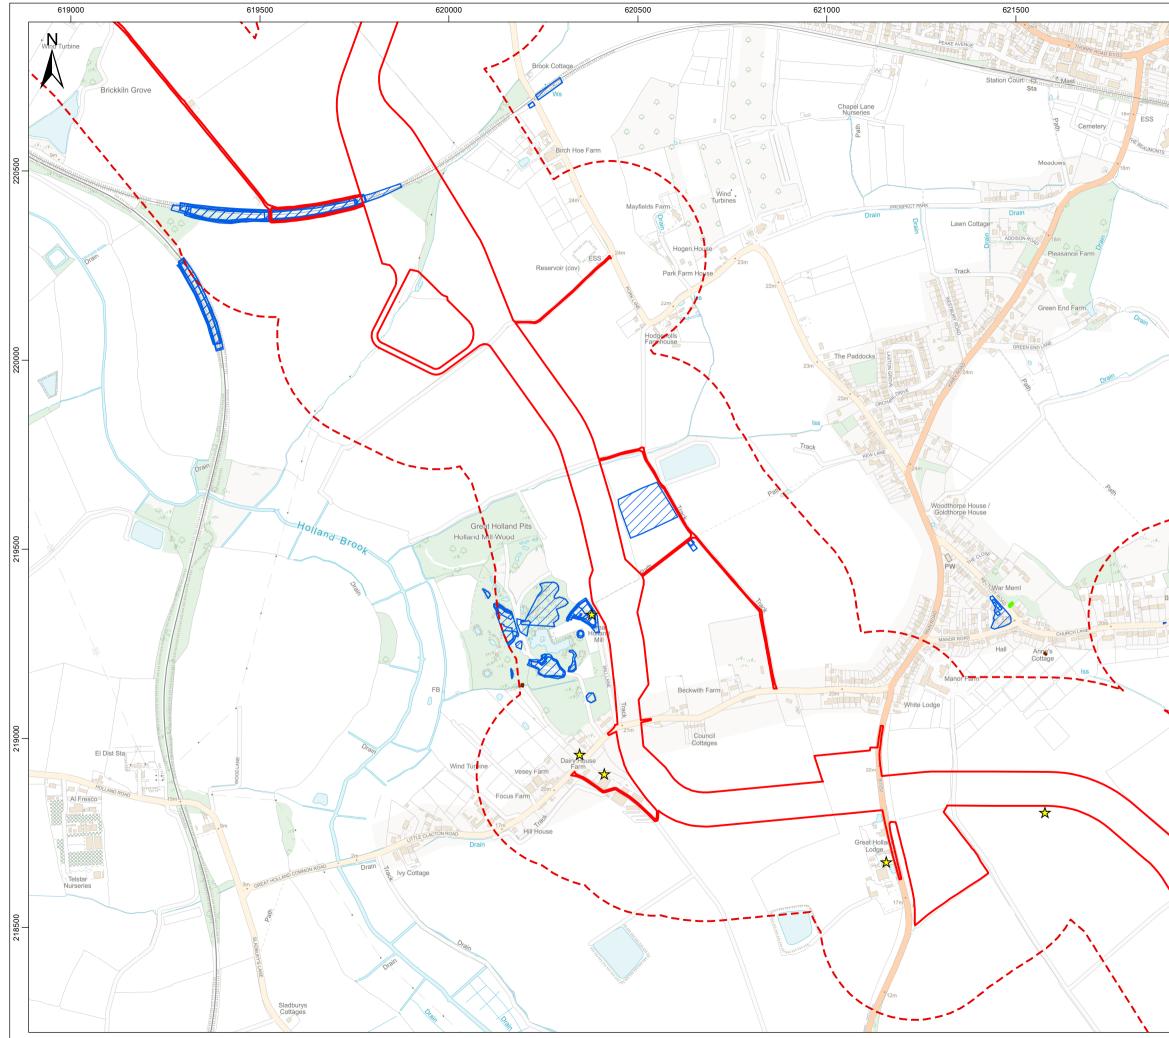

| prou | ign XIV        |                                                  | Market W           | - All                       | eburgn   |
|------|----------------|--------------------------------------------------|--------------------|-----------------------------|----------|
|      | lpheton        | Needham                                          | Market<br>Claydon  | Rendlesham                  |          |
| 092  | A7             | Ipswich                                          | Woo                |                             | d Ness   |
|      | bury 📈 🔨       | adleigh • A1071 33 55                            | 256 57 58          | Suffolk Co<br>and Heat      |          |
|      | E. R. Stone    | Dedham 🔤                                         |                    |                             |          |
| ead  | A1124          | Vale Manni                                       |                    | lixstowe                    | G        |
| K    | Colche         | ester 22 Mannin<br>26 <sup>27</sup> 0            | 50                 |                             |          |
| 2    | A120 24        | Wivenhoe                                         | Walton             | <i>aze</i><br>n-on-the-Naze |          |
| Kel  | vedon 2<br>A12 | Brightlingsea 👩 🤻                                | Frinton-o          | on-Sea                      |          |
| 20   | Witham         | West Merse                                       | Clacton-on-        | Sea                         |          |
| anb  | Maldon         | $ \rightarrow $                                  | Gunfleet           |                             |          |
| A414 | South South    | Southminster                                     | Sands              |                             |          |
| Ĩ    | Ferrers        | Burnham-on-Croi                                  | uch                | $\downarrow$                |          |
|      | Rayleigh       | Foulness F                                       | Point              | London<br>Arrav             |          |
|      |                |                                                  |                    |                             |          |
|      | .egend         |                                                  |                    |                             |          |
|      | Onsl           | nore Project A                                   | Area               |                             |          |
| Г    | Onsl           | hore Substati                                    | on                 |                             |          |
|      |                | Anglia Conne                                     |                    |                             |          |
|      |                | -                                                |                    | ,                           |          |
| L    | Onsi           | hore Project A                                   | Area 250m B        | uffer                       |          |
|      | o Was          | te Exemption                                     |                    |                             |          |
|      | 🛧 Licei        | nsed Waste S                                     | lite               |                             |          |
|      |                | oric Landfill Si                                 |                    |                             |          |
|      |                |                                                  |                    |                             |          |
|      |                |                                                  |                    |                             |          |
|      |                |                                                  |                    |                             |          |
|      |                |                                                  |                    |                             |          |
|      |                |                                                  |                    |                             |          |
|      |                |                                                  |                    |                             |          |
|      |                |                                                  |                    |                             |          |
|      |                |                                                  |                    |                             |          |
|      |                |                                                  |                    |                             |          |
|      |                |                                                  |                    |                             |          |
|      |                |                                                  |                    |                             |          |
|      |                |                                                  |                    |                             |          |
|      |                |                                                  |                    |                             |          |
|      |                |                                                  |                    |                             |          |
|      |                |                                                  |                    |                             |          |
|      | 0              | 1                                                | 2                  | 4                           | km       |
|      | L              | I                                                | <b>I</b>           |                             |          |
| Da   | ta Source: © F | Environment Agency, 2                            | 024. © HaskoningDF | IV UK Ltd. 2024.            |          |
| © (  | Crown copyrigl | ht and database rights<br>/ data © Crown copyriq | 2024 Ordnance Sur  | vey 0100031673. C           | ontains  |
|      | awing Title    |                                                  | <u></u>            |                             |          |
|      |                | Identified                                       | Waste Fa           | cilities                    |          |
|      |                |                                                  |                    |                             |          |
| Rev  | Date           | R                                                | lemarks            |                             | Drwn Chk |
| 02   | 28/05/2024     | Second issue                                     |                    |                             | FC CM    |
| 01   | 19/12/2023     | First issue                                      |                    |                             | FC CM    |
| -    |                |                                                  |                    |                             | + $+$    |
| Dra  | awing Number   |                                                  |                    | Figure Num                  | ber      |
|      |                | -RHD-ZZ-ON                                       | -DR-GS-042         | -                           | 9.2      |
| Sca  |                | Plot Size                                        | Datum              | Projection                  |          |
|      | :65,000        | A3                                               | OSGB36             |                             | NG       |
|      |                |                                                  |                    |                             |          |
|      |                | Royal                                            |                    | くじ                          |          |
|      |                |                                                  | <b>IIV</b> .       |                             |          |
|      |                | laskoningD                                       |                    | IORTH FA                    | LLS      |