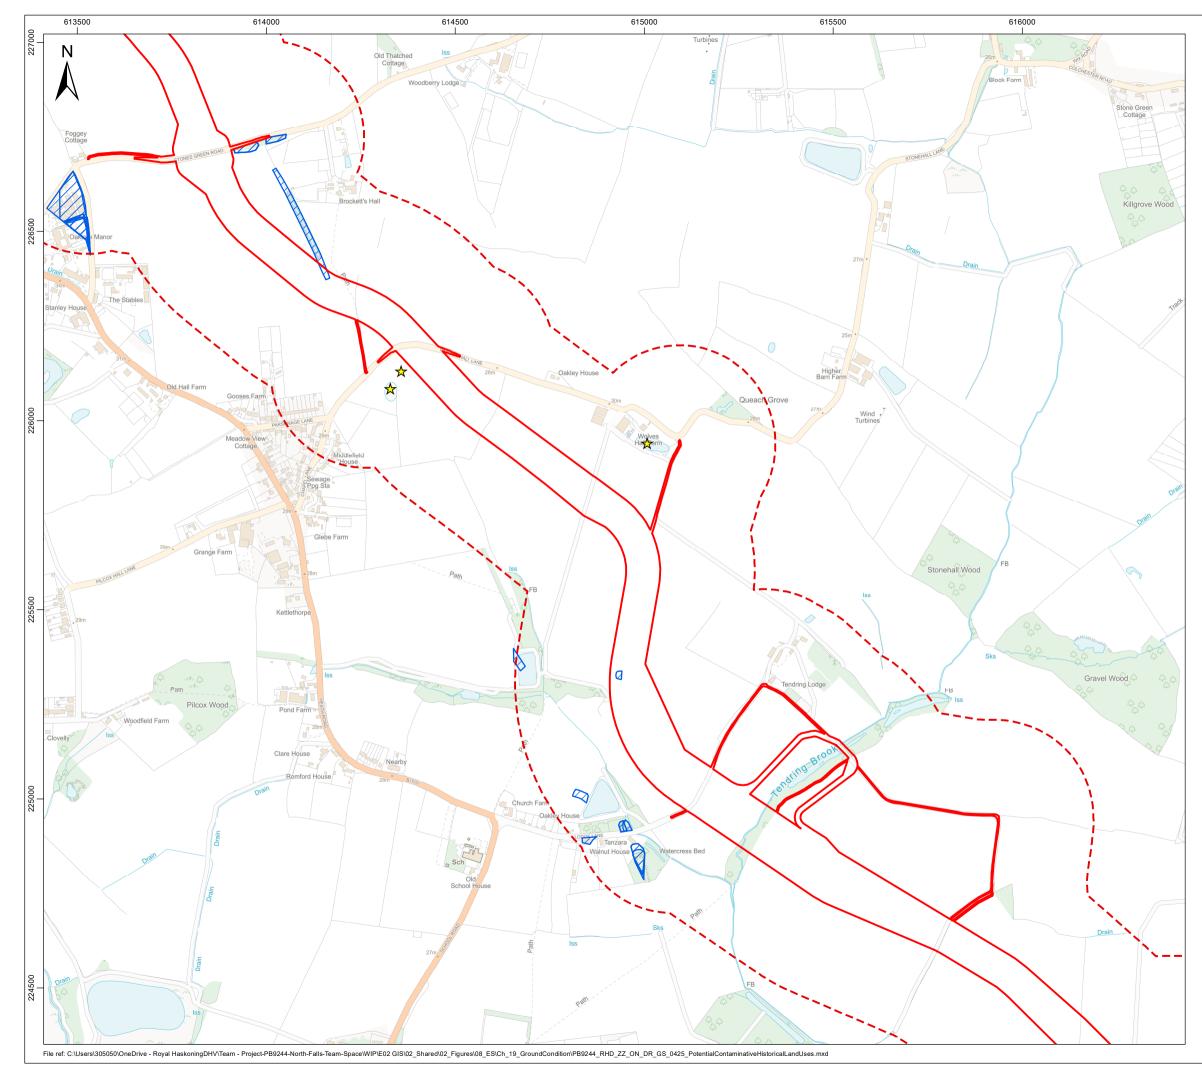

| prou | ign XIV        |                                                  | Market W           | - All                       | eburgn   |
|------|----------------|--------------------------------------------------|--------------------|-----------------------------|----------|
|      | lpheton        | Needham                                          | Market<br>Claydon  | Rendlesham                  |          |
| 092  | A7             | Ipswich                                          | Woo                |                             | d Ness   |
|      | bury 📈 🔨       | adleigh • A1071 33 55                            | 256 57 58          | Suffolk Co<br>and Heat      |          |
|      | E. R. Stone    | Dedham 🔤                                         |                    |                             |          |
| ead  | A1124          | Vale Manni                                       |                    | lixstowe                    | G        |
| K    | Colche         | ester 22 Mannin<br>26 <sup>27</sup> 0            | 50                 |                             |          |
| 2    | A120 24        | Wivenhoe                                         | Walton             | <i>aze</i><br>n-on-the-Naze |          |
| Kel  | vedon 2<br>A12 | Brightlingsea 👩 🤻                                | Frinton-o          | on-Sea                      |          |
| 20   | Witham         | West Merse                                       | Clacton-on-        | Sea                         |          |
| anb  | Maldon         | $ \rightarrow $                                  | Gunfleet           |                             |          |
| A414 | South South    | Southminster                                     | Sands              |                             |          |
| Ĩ    | Ferrers        | Burnham-on-Croi                                  | uch                | $\downarrow$                |          |
|      | Rayleigh       | Foulness F                                       | Point              | London<br>Arrav             |          |
|      |                |                                                  |                    |                             |          |
|      | .egend         |                                                  |                    |                             |          |
|      | Onsl           | nore Project A                                   | Area               |                             |          |
| Г    | Onsl           | hore Substati                                    | on                 |                             |          |
|      |                | Anglia Conne                                     |                    |                             |          |
|      |                | -                                                |                    | ,                           |          |
| L    | Onsi           | hore Project A                                   | Area 250m B        | uffer                       |          |
|      | o Was          | te Exemption                                     |                    |                             |          |
|      | 🛧 Licei        | nsed Waste S                                     | lite               |                             |          |
|      |                | oric Landfill Si                                 |                    |                             |          |
|      |                |                                                  |                    |                             |          |
|      |                |                                                  |                    |                             |          |
|      |                |                                                  |                    |                             |          |
|      |                |                                                  |                    |                             |          |
|      |                |                                                  |                    |                             |          |
|      |                |                                                  |                    |                             |          |
|      |                |                                                  |                    |                             |          |
|      |                |                                                  |                    |                             |          |
|      |                |                                                  |                    |                             |          |
|      |                |                                                  |                    |                             |          |
|      |                |                                                  |                    |                             |          |
|      |                |                                                  |                    |                             |          |
|      |                |                                                  |                    |                             |          |
|      |                |                                                  |                    |                             |          |
|      |                |                                                  |                    |                             |          |
|      | 0              | 1                                                | 2                  | 4                           | km       |
|      | L              | I                                                | <b>I</b>           |                             |          |
| Da   | ta Source: © F | Environment Agency, 2                            | 024. © HaskoningDF | IV UK Ltd. 2024.            |          |
| © (  | Crown copyrigl | ht and database rights<br>/ data © Crown copyriq | 2024 Ordnance Sur  | vey 0100031673. C           | ontains  |
|      | awing Title    |                                                  | <u></u>            |                             |          |
|      |                | Identified                                       | Waste Fa           | cilities                    |          |
|      |                |                                                  |                    |                             |          |
| Rev  | Date           | R                                                | lemarks            |                             | Drwn Chk |
| 02   | 28/05/2024     | Second issue                                     |                    |                             | FC CM    |
| 01   | 19/12/2023     | First issue                                      |                    |                             | FC CM    |
| -    |                |                                                  |                    |                             | + $+$    |
| Dra  | awing Number   |                                                  |                    | Figure Num                  | ber      |
|      |                | -RHD-ZZ-ON                                       | -DR-GS-042         | -                           | 9.2      |
| Sca  |                | Plot Size                                        | Datum              | Projection                  |          |
|      | :65,000        | A3                                               | OSGB36             |                             | NG       |
|      |                |                                                  |                    |                             |          |
|      |                | Royal                                            |                    | くじ                          |          |
|      |                |                                                  | <b>IIV</b> .       |                             |          |
|      |                | laskoningD                                       |                    | IORTH FA                    | LLS      |