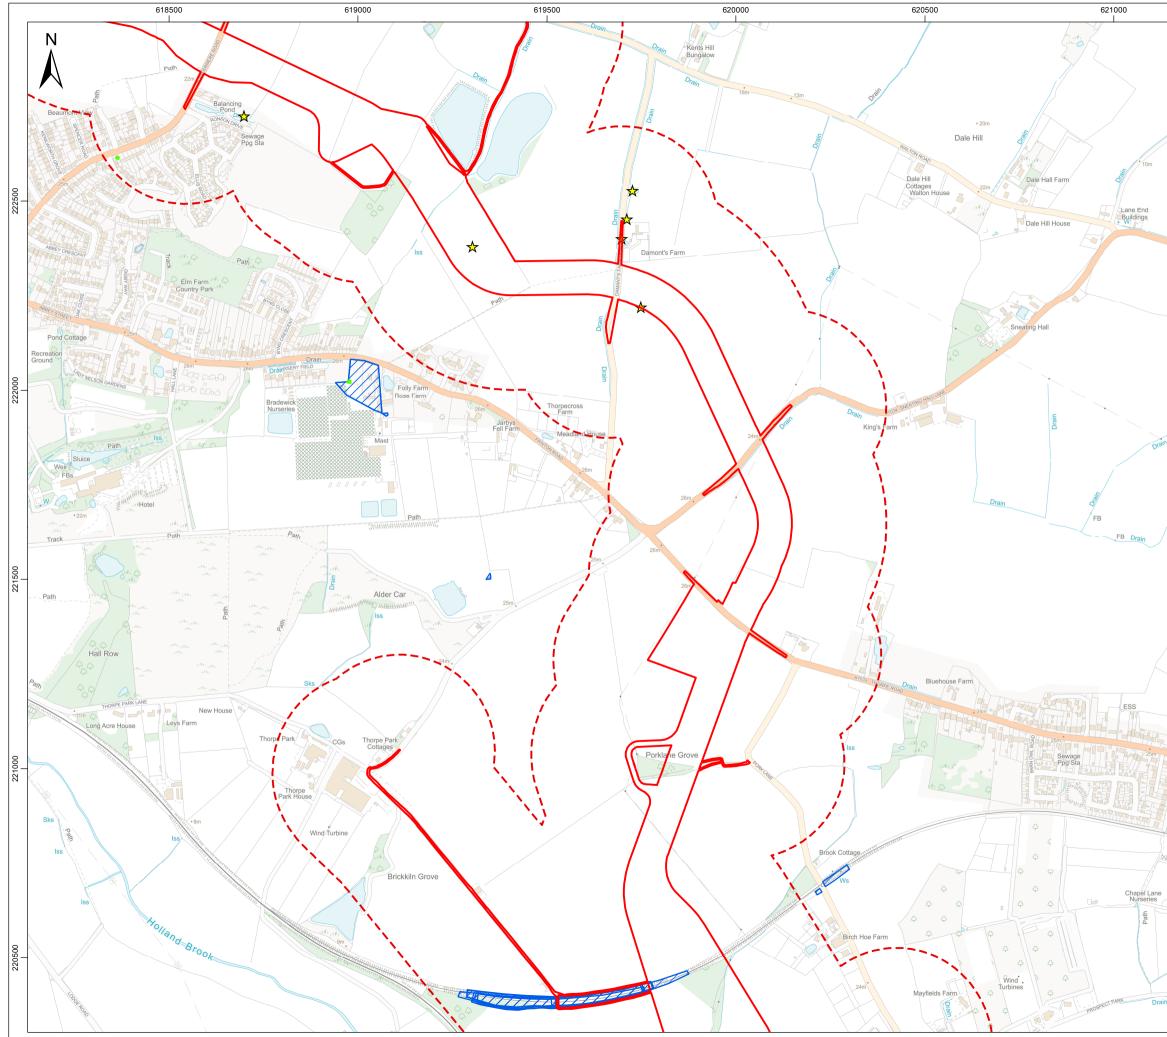

| prou | ign XIV        |                                                  | Market W           | - All                       | eburgn   |
|------|----------------|--------------------------------------------------|--------------------|-----------------------------|----------|
|      | lpheton        | Needham                                          | Market<br>Claydon  | Rendlesham                  |          |
| 092  | A7             | Ipswich                                          | Woo                |                             | d Ness   |
|      | bury 📈 🔨       | adleigh • A1071 33 55                            | 256 57 58          | Suffolk Co<br>and Heat      |          |
|      | E. R. Stone    | Dedham 🔤                                         |                    |                             |          |
| ead  | A1124          | Vale Manni                                       |                    | lixstowe                    | G        |
| K    | Colche         | ester 22 Mannin<br>26 <sup>27</sup> 0            | 50                 |                             |          |
| 2    | A120 24        | Wivenhoe                                         | Walton             | <i>aze</i><br>n-on-the-Naze |          |
| Kel  | vedon 2<br>A12 | Brightlingsea 👩 🤻                                | Frinton-o          | on-Sea                      |          |
| 20   | Witham         | West Merse                                       | Clacton-on-        | Sea                         |          |
| anb  | Maldon         | $ \rightarrow $                                  | Gunfleet           |                             |          |
| A414 | South South    | Southminster                                     | Sands              |                             |          |
| Ĩ    | Ferrers        | Burnham-on-Croi                                  | uch                | $\downarrow$                |          |
|      | Rayleigh       | Foulness F                                       | Point              | London<br>Arrav             |          |
|      |                |                                                  |                    |                             |          |
|      | .egend         |                                                  |                    |                             |          |
|      | Onsl           | nore Project A                                   | Area               |                             |          |
| Г    | Onsl           | hore Substati                                    | on                 |                             |          |
|      |                | Anglia Conne                                     |                    |                             |          |
|      |                | -                                                |                    | ,                           |          |
| L    | Onsi           | hore Project A                                   | Area 250m B        | uffer                       |          |
|      | o Was          | te Exemption                                     |                    |                             |          |
|      | 🛧 Licei        | nsed Waste S                                     | lite               |                             |          |
|      |                | oric Landfill Si                                 |                    |                             |          |
|      |                |                                                  |                    |                             |          |
|      |                |                                                  |                    |                             |          |
|      |                |                                                  |                    |                             |          |
|      |                |                                                  |                    |                             |          |
|      |                |                                                  |                    |                             |          |
|      |                |                                                  |                    |                             |          |
|      |                |                                                  |                    |                             |          |
|      |                |                                                  |                    |                             |          |
|      |                |                                                  |                    |                             |          |
|      |                |                                                  |                    |                             |          |
|      |                |                                                  |                    |                             |          |
|      |                |                                                  |                    |                             |          |
|      |                |                                                  |                    |                             |          |
|      |                |                                                  |                    |                             |          |
|      |                |                                                  |                    |                             |          |
|      | 0              | 1                                                | 2                  | 4                           | km       |
|      | L              | I                                                | <b>I</b>           |                             |          |
| Da   | ta Source: © F | Environment Agency, 2                            | 024. © HaskoningDF | IV UK Ltd. 2024.            |          |
| © (  | Crown copyrigl | ht and database rights<br>/ data © Crown copyriq | 2024 Ordnance Sur  | vey 0100031673. C           | ontains  |
|      | awing Title    |                                                  | <u></u>            |                             |          |
|      |                | Identified                                       | Waste Fa           | cilities                    |          |
|      |                |                                                  |                    |                             |          |
| Rev  | Date           | R                                                | lemarks            |                             | Drwn Chk |
| 02   | 28/05/2024     | Second issue                                     |                    |                             | FC CM    |
| 01   | 19/12/2023     | First issue                                      |                    |                             | FC CM    |
| -    |                |                                                  |                    |                             | + $+$    |
| Dra  | awing Number   |                                                  |                    | Figure Num                  | ber      |
|      |                | -RHD-ZZ-ON                                       | -DR-GS-042         | -                           | 9.2      |
| Sca  |                | Plot Size                                        | Datum              | Projection                  |          |
|      | :65,000        | A3                                               | OSGB36             |                             | NG       |
|      |                |                                                  |                    |                             |          |
|      |                | Royal                                            |                    | くじ                          |          |
|      |                |                                                  | <b>IIV</b> .       |                             |          |
|      |                | laskoningD                                       |                    | IORTH FA                    | LLS      |