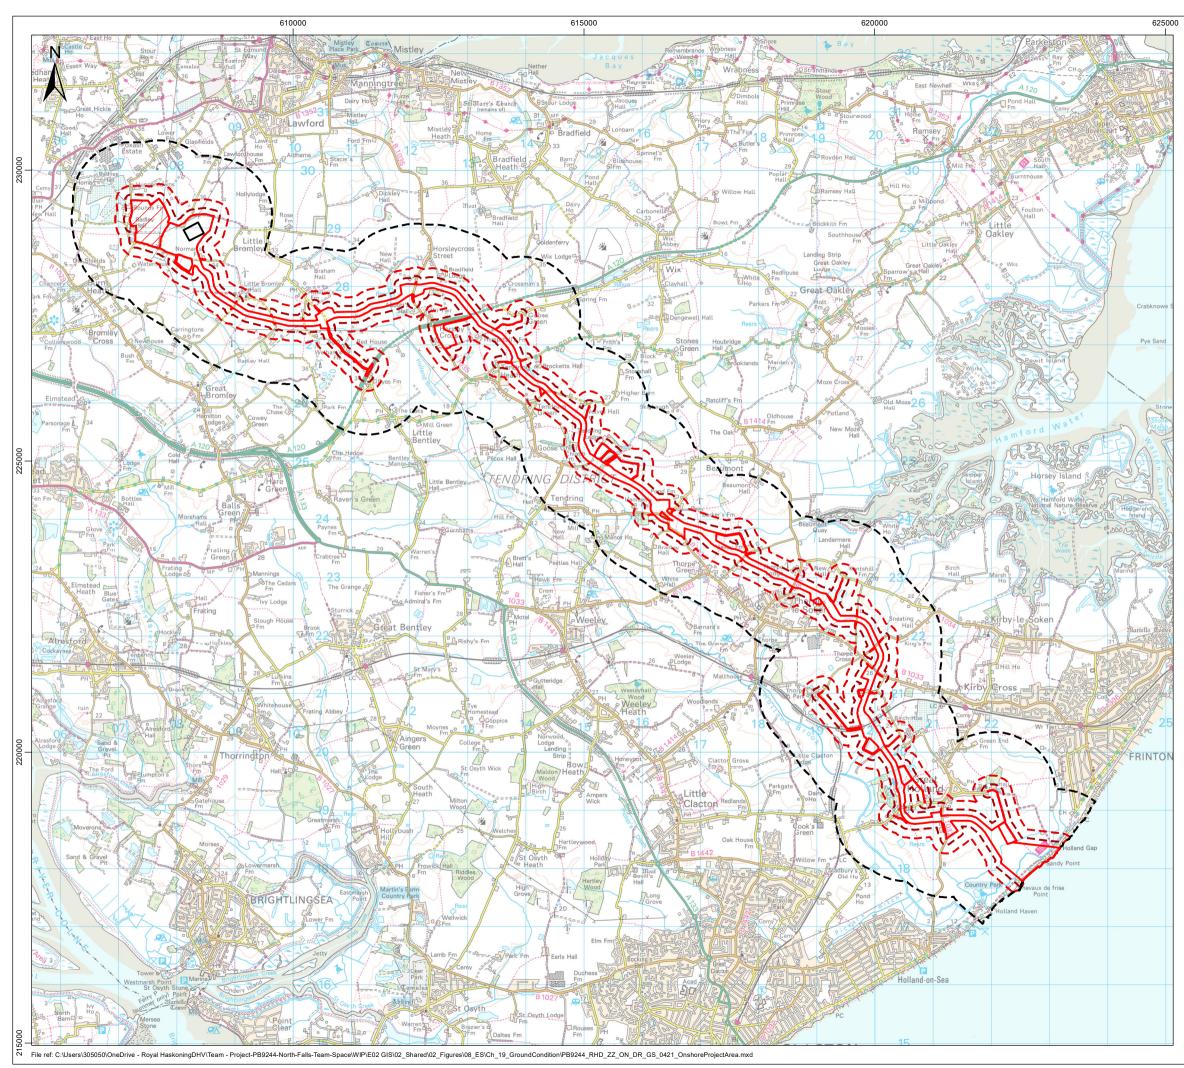

| Needham Market                                                                                                                            | aceburgn    |
|-------------------------------------------------------------------------------------------------------------------------------------------|-------------|
| Alpheton Market Claydon Rendlesham                                                                                                        |             |
| Woodbridge Or<br>Allan                                                                                                                    | ford Ness   |
| Clare Hadleigh A1071 3355 Care and H                                                                                                      |             |
|                                                                                                                                           |             |
| Vale                                                                                                                                      | Gre         |
| Colchester Alize Harwich                                                                                                                  | Gal         |
| Coggeshall                                                                                                                                |             |
| Kelvedon P<br>Brightlingsea                                                                                                               |             |
|                                                                                                                                           |             |
| Witham Vest Mersea Maldon                                                                                                                 |             |
| anbury Gunfleet                                                                                                                           |             |
| Adda South Southminster                                                                                                                   |             |
| Burnham-on-Crouch                                                                                                                         |             |
| Rayleigh Foulness Point London                                                                                                            |             |
| Rochford Array                                                                                                                            |             |
| Legend                                                                                                                                    |             |
| Onshore Project Area                                                                                                                      |             |
| Onshore Substation                                                                                                                        |             |
| East Anglia Connection Node (EACN)                                                                                                        |             |
| C Onshore Project Area 100m Buffer                                                                                                        |             |
| C Onshore Project Area 250m Buffer                                                                                                        |             |
| C]Onshore Project Area 1km Buffer                                                                                                         |             |
|                                                                                                                                           |             |
|                                                                                                                                           |             |
|                                                                                                                                           |             |
|                                                                                                                                           |             |
|                                                                                                                                           |             |
|                                                                                                                                           |             |
|                                                                                                                                           |             |
|                                                                                                                                           |             |
|                                                                                                                                           |             |
|                                                                                                                                           |             |
|                                                                                                                                           |             |
|                                                                                                                                           |             |
|                                                                                                                                           |             |
|                                                                                                                                           |             |
|                                                                                                                                           |             |
|                                                                                                                                           |             |
|                                                                                                                                           |             |
| 0 1 2                                                                                                                                     | 4 km        |
|                                                                                                                                           |             |
| Data Source: © HaskoningDHV UK Ltd. 2024.                                                                                                 |             |
| © Crown copyright and database rights 2024 Ordnance Survey 0100031673<br>Ordnance Survey data © Crown copyright and database rights 2024. | 3. Contains |
| Drawing Title                                                                                                                             |             |
| Onshore Project Area                                                                                                                      |             |
|                                                                                                                                           |             |
| Bay Data Dominity                                                                                                                         | Deven       |
| Rev         Date         Remarks           02         28/05/2024         Second issue                                                     | FC CM       |
| 01 19/12/2023 First issue                                                                                                                 | FC CM       |
|                                                                                                                                           |             |
|                                                                                                                                           |             |
| Drawing Number                                                                                                                            |             |
|                                                                                                                                           | 19.1        |
| Scale Plot Size Datum Projection A3 OSGB36                                                                                                | ้<br>BNG    |
|                                                                                                                                           |             |
|                                                                                                                                           | )           |
| HaskoningDHV NORTH F                                                                                                                      |             |
| Haskoninguhv North F                                                                                                                      | ALLS        |
| Enhancing Society Together Offshore Wind                                                                                                  | Farm        |