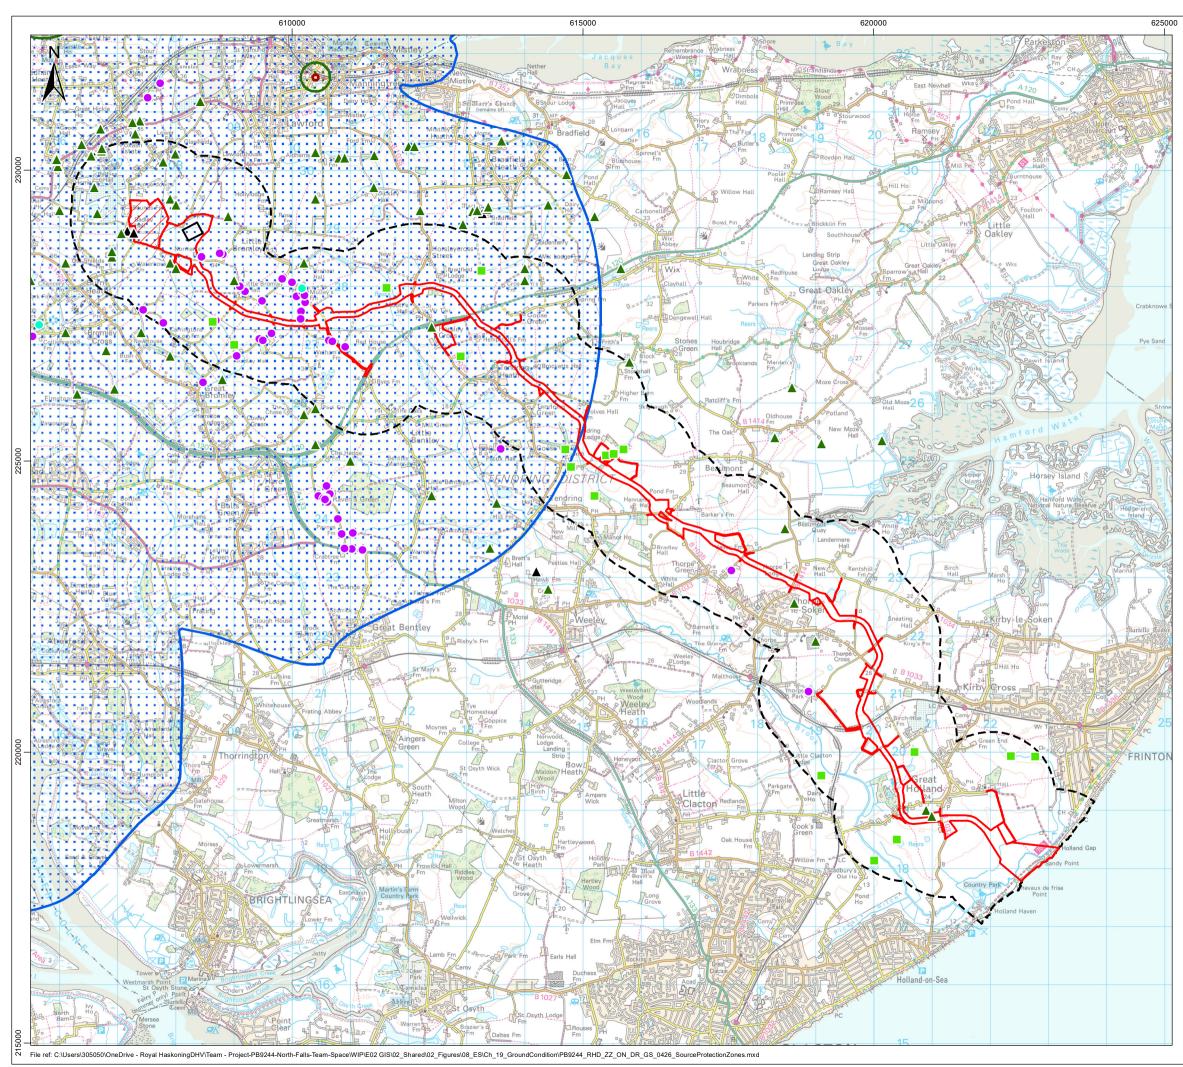

|            |
| Sca<br>1   | PB9244                       | -RHD-ZZ-(             |                 | tum<br>OSGB3  |           | 19<br>Projection       |            |
|            | <b>PB9244</b>                | Plot Size             |                 | itum          |           | 19<br>Projection       | .5h        |
|            | PB9244<br>ale<br>:10,000     | Plot Size<br>A3       |                 | itum          |           | 19<br>Projection       | .5h        |
|            | PB9244<br>:10,000            | Plot Size<br>A3       | Da              | itum          |           | 19<br>Projection       | .5h        |
|            | PB9244<br>ile<br>:10,000     | Plot Size<br>A3       | De<br>gDHV      | itum          | 36        | 19<br>Projection       | .5h<br>√G  |



| Alpheton<br>Lavenham<br>Market<br>Clare<br>Undbury<br>Lavenham<br>Padleigh<br>Hadleigh<br>Hadleigh<br>Hadleigh<br>Hadleigh<br>Hadleigh<br>Hadleigh<br>Hadleigh<br>Hadleigh<br>Hadleigh<br>Hadleigh<br>Hadleigh<br>Hadleigh<br>Hadleigh<br>Hadleigh<br>Hadleigh<br>Hadleigh<br>Hadleigh<br>Hadleigh<br>Hadleigh<br>Hadleigh<br>Hadleigh<br>Hadleigh<br>Hadleigh<br>Hadleigh<br>Hadleigh<br>Hadleigh<br>Hadleigh<br>Hadleigh<br>Hadleigh<br>Hadleigh<br>Hadleigh<br>Hadleigh<br>Hadleigh<br>Hadleigh<br>Hadleigh<br>Hadleigh<br>Hadleigh<br>Hadleigh<br>Hadleigh<br>Hadleigh<br>Hadleigh<br>Hadleigh<br>Hadleigh<br>Hadleigh<br>Hadleigh<br>Hadleigh<br>Hadleigh<br>Hadleigh<br>Hadleigh<br>Hadleigh<br>Hadleigh<br>Hadleigh<br>Hadleigh<br>Hadleigh<br>Hadleigh<br>Hadleigh<br>Hadleigh<br>Hadleigh<br>Hadleigh<br>Hadleigh<b