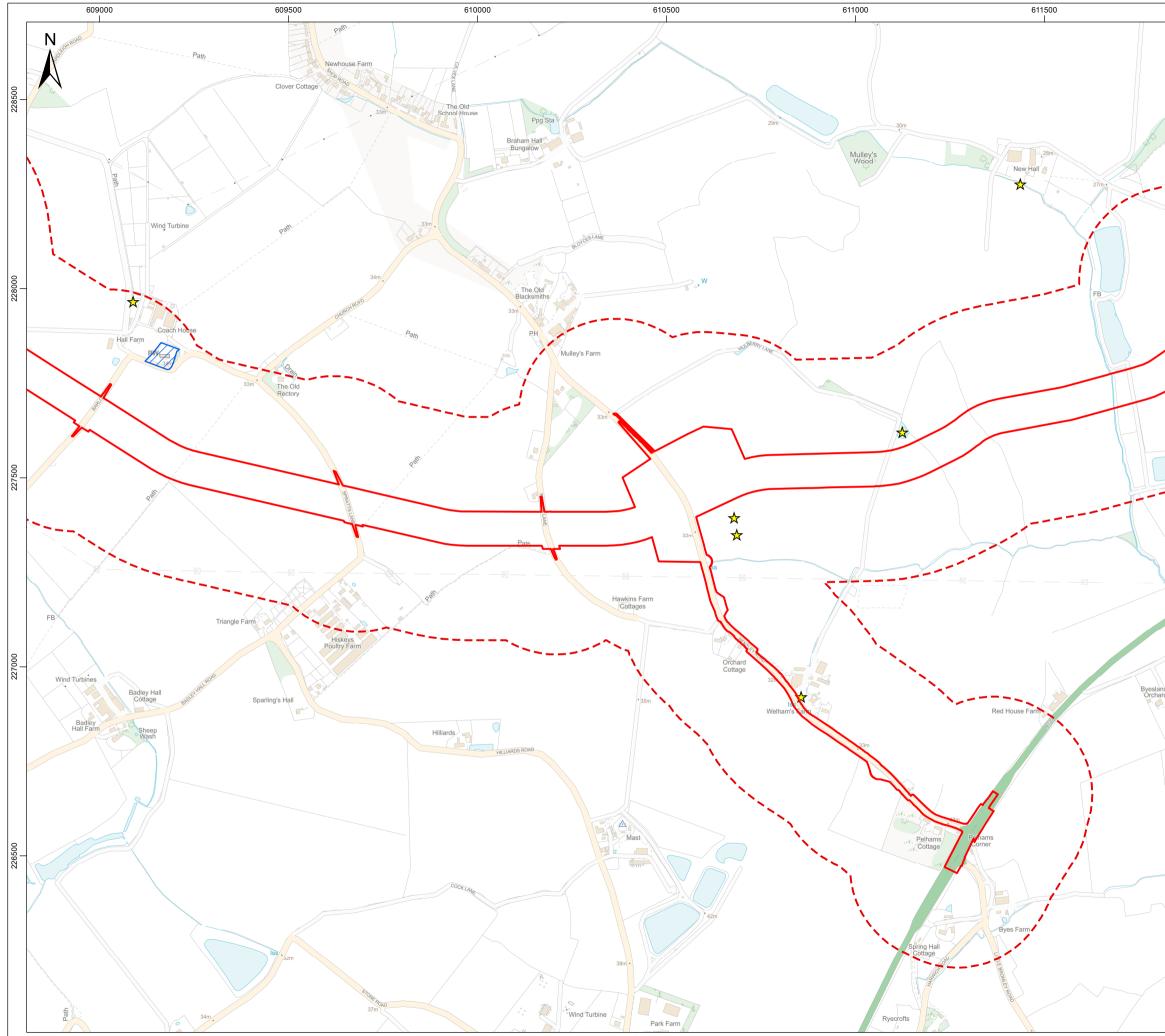

| prou | ign XIV        |                                                  | Market W           | - All                       | eburgn   |
|------|----------------|--------------------------------------------------|--------------------|-----------------------------|----------|
|      | lpheton        | Needham                                          | Market<br>Claydon  | Rendlesham                  |          |
| 092  | A7             | Ipswich                                          | Woo                |                             | d Ness   |
|      | bury 📈 🔨       | adleigh • A1071 33 55                            | 256 57 58          | Suffolk Co<br>and Heat      |          |
|      | E. R. Stone    | Dedham 🔤                                         |                    |                             |          |
| ead  | A1124          | Vale Manni                                       |                    | lixstowe                    | G        |
| K    | Colche         | ester 22 Mannin<br>26 <sup>27</sup> 0            | 50                 |                             |          |
| 2    | A120 24        | Wivenhoe                                         | Walton             | <i>aze</i><br>n-on-the-Naze |          |
| Kel  | vedon 2<br>A12 | Brightlingsea 👩 🤻                                | Frinton-o          | on-Sea                      |          |
| 20   | Witham         | West Merse                                       | Clacton-on-        | Sea                         |          |
| anb  | Maldon         | $ \rightarrow $                                  | Gunfleet           |                             |          |
| A414 | South South    | Southminster                                     | Sands              |                             |          |
| Ĩ    | Ferrers        | Burnham-on-Croi                                  | uch                | $\downarrow$                |          |
|      | Rayleigh       | Foulness F                                       | Point              | London<br>Arrav             |          |
|      |                |                                                  |                    |                             |          |
|      | .egend         |                                                  |                    |                             |          |
|      | Onsl           | nore Project A                                   | Area               |                             |          |
| Г    | Onsl           | hore Substati                                    | on                 |                             |          |
|      |                | Anglia Conne                                     |                    |                             |          |
|      |                | -                                                |                    | ,                           |          |
| L    | Onsi           | hore Project A                                   | Area 250m B        | uffer                       |          |
|      | o Was          | te Exemption                                     |                    |                             |          |
|      | 🛧 Licei        | nsed Waste S                                     | lite               |                             |          |
|      |                | oric Landfill Si                                 |                    |                             |          |
|      |                |                                                  |                    |                             |          |
|      |                |                                                  |                    |                             |          |
|      |                |                                                  |                    |                             |          |
|      |                |                                                  |                    |                             |          |
|      |                |                                                  |                    |                             |          |
|      |                |                                                  |                    |                             |          |
|      |                |                                                  |                    |                             |          |
|      |                |                                                  |                    |                             |          |
|      |                |                                                  |                    |                             |          |
|      |                |                                                  |                    |                             |          |
|      |                |                                                  |                    |                             |          |
|      |                |                                                  |                    |                             |          |
|      |                |                                                  |                    |                             |          |
|      |                |                                                  |                    |                             |          |
|      |                |                                                  |                    |                             |          |
|      | 0              | 1                                                | 2                  | 4                           | km       |
|      | L              | I                                                | <b>I</b>           |                             |          |
| Da   | ta Source: © F | Environment Agency, 2                            | 024. © HaskoningDF | IV UK Ltd. 2024.            |          |
| © (  | Crown copyrigl | ht and database rights<br>/ data © Crown copyriq | 2024 Ordnance Sur  | vey 0100031673. C           | ontains  |
|      | awing Title    |                                                  | <u></u>            |                             |          |
|      |                | Identified                                       | Waste Fa           | cilities                    |          |
|      |                |                                                  |                    |                             |          |
| Rev  | Date           | R                                                | lemarks            |                             | Drwn Chk |
| 02   | 28/05/2024     | Second issue                                     |                    |                             | FC CM    |
| 01   | 19/12/2023     | First issue                                      |                    |                             | FC CM    |
| -    |                |                                                  |                    |                             | + $+$    |
| Dra  | awing Number   |                                                  |                    | Figure Num                  | ber      |
|      |                | -RHD-ZZ-ON                                       | -DR-GS-042         | -                           | 9.2      |
| Sca  |                | Plot Size                                        | Datum              | Projection                  |          |
|      | :65,000        | A3                                               | OSGB36             |                             | NG       |
|      |                |                                                  |                    |                             |          |
|      |                | Royal                                            |                    | くじ                          |          |
|      |                |                                                  | <b>IIV</b> .       |                             |          |
|      |                | laskoningD                                       |                    | IORTH FA                    | LLS      |