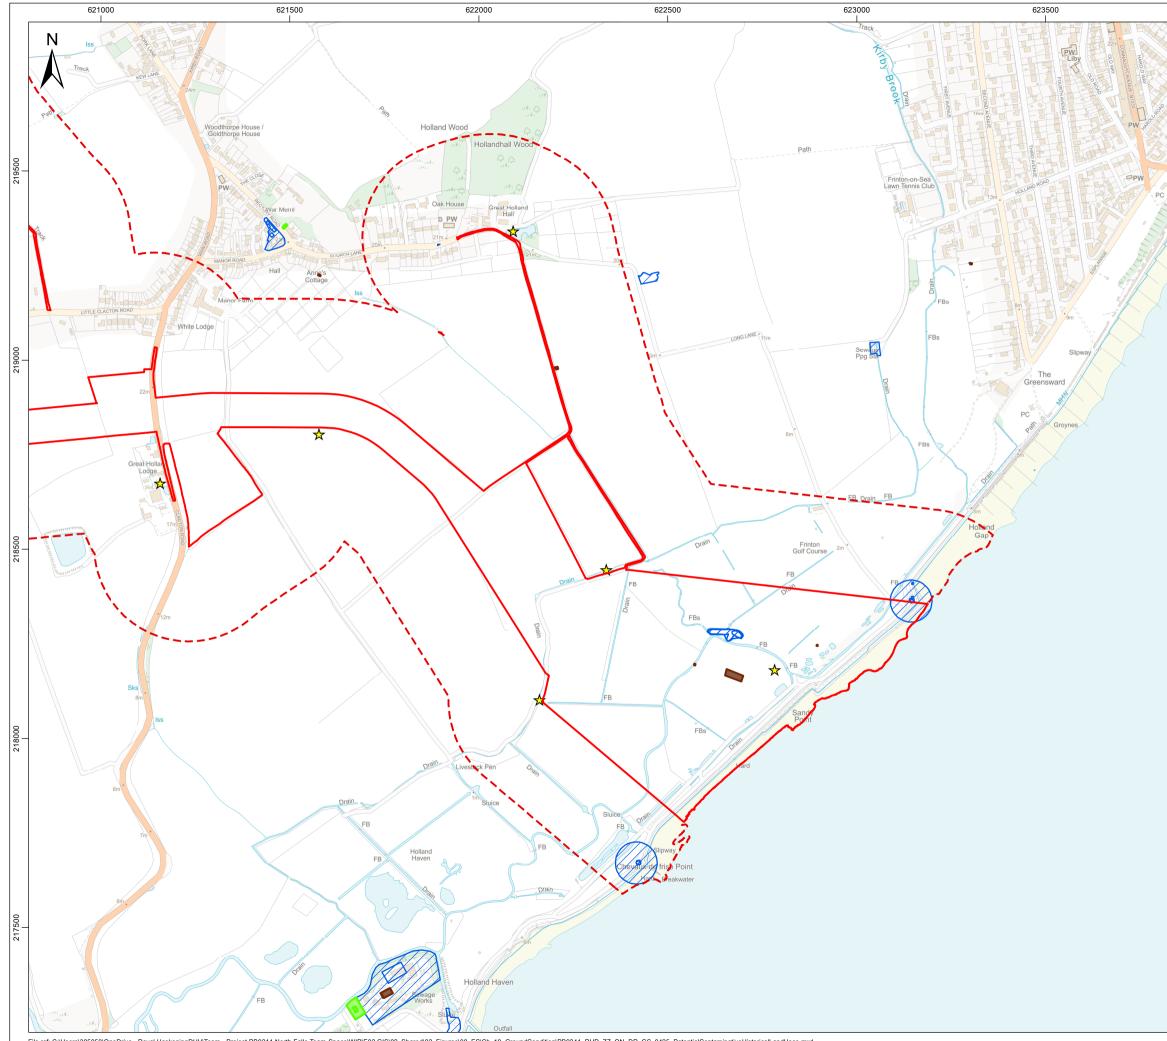

| Needham Market                                                                                                                            | aceburgn    |
|-------------------------------------------------------------------------------------------------------------------------------------------|-------------|
| Alpheton Market Claydon Rendlesham                                                                                                        |             |
| Woodbridge Or<br>Allan                                                                                                                    | ford Ness   |
| Clare Hadleigh A1071 3355 Care and H                                                                                                      |             |
|                                                                                                                                           |             |
| Vale                                                                                                                                      | Gre         |
| Colchester Alize Harwich                                                                                                                  | Gal         |
| Coggeshall                                                                                                                                |             |
| Kelvedon P<br>Brightlingsea                                                                                                               |             |
|                                                                                                                                           |             |
| Witham Vest Mersea Maldon                                                                                                                 |             |
| anbury Gunfleet                                                                                                                           |             |
| Adda South Southminster                                                                                                                   |             |
| Burnham-on-Crouch                                                                                                                         |             |
| Rayleigh Foulness Point London                                                                                                            |             |
| Rochford Array                                                                                                                            |             |
| Legend                                                                                                                                    |             |
| Onshore Project Area                                                                                                                      |             |
| Onshore Substation                                                                                                                        |             |
| East Anglia Connection Node (EACN)                                                                                                        |             |
| C Onshore Project Area 100m Buffer                                                                                                        |             |
| C Onshore Project Area 250m Buffer                                                                                                        |             |
| C]Onshore Project Area 1km Buffer                                                                                                         |             |
|                                                                                                                                           |             |
|                                                                                                                                           |             |
|                                                                                                                                           |             |
|                                                                                                                                           |             |
|                                                                                                                                           |             |
|                                                                                                                                           |             |
|                                                                                                                                           |             |
|                                                                                                                                           |             |
|                                                                                                                                           |             |
|                                                                                                                                           |             |
|                                                                                                                                           |             |
|                                                                                                                                           |             |
|                                                                                                                                           |             |
|                                                                                                                                           |             |
|                                                                                                                                           |             |
|                                                                                                                                           |             |
|                                                                                                                                           |             |
| 0 1 2                                                                                                                                     | 4 km        |
|                                                                                                                                           |             |
| Data Source: © HaskoningDHV UK Ltd. 2024.                                                                                                 |             |
| © Crown copyright and database rights 2024 Ordnance Survey 0100031673<br>Ordnance Survey data © Crown copyright and database rights 2024. | 3. Contains |
| Drawing Title                                                                                                                             |             |
| Onshore Project Area                                                                                                                      |             |
|                                                                                                                                           |             |
| Bay Data Dominity                                                                                                                         | Deven       |
| Rev         Date         Remarks           02         28/05/2024         Second issue                                                     | FC CM       |
| 01 19/12/2023 First issue                                                                                                                 | FC CM       |
|                                                                                                                                           |             |
|                                                                                                                                           |             |
| Drawing Number                                                                                                                            |             |
|                                                                                                                                           | 19.1        |
| Scale Plot Size Datum Projection A3 OSGB36                                                                                                | ้<br>BNG    |
|                                                                                                                                           |             |
|                                                                                                                                           | )           |
| HaskoningDHV NORTH F                                                                                                                      |             |
| Haskoninguhv North F                                                                                                                      | ALLS        |
| Enhancing Society Together Offshore Wind                                                                                                  | Farm        |