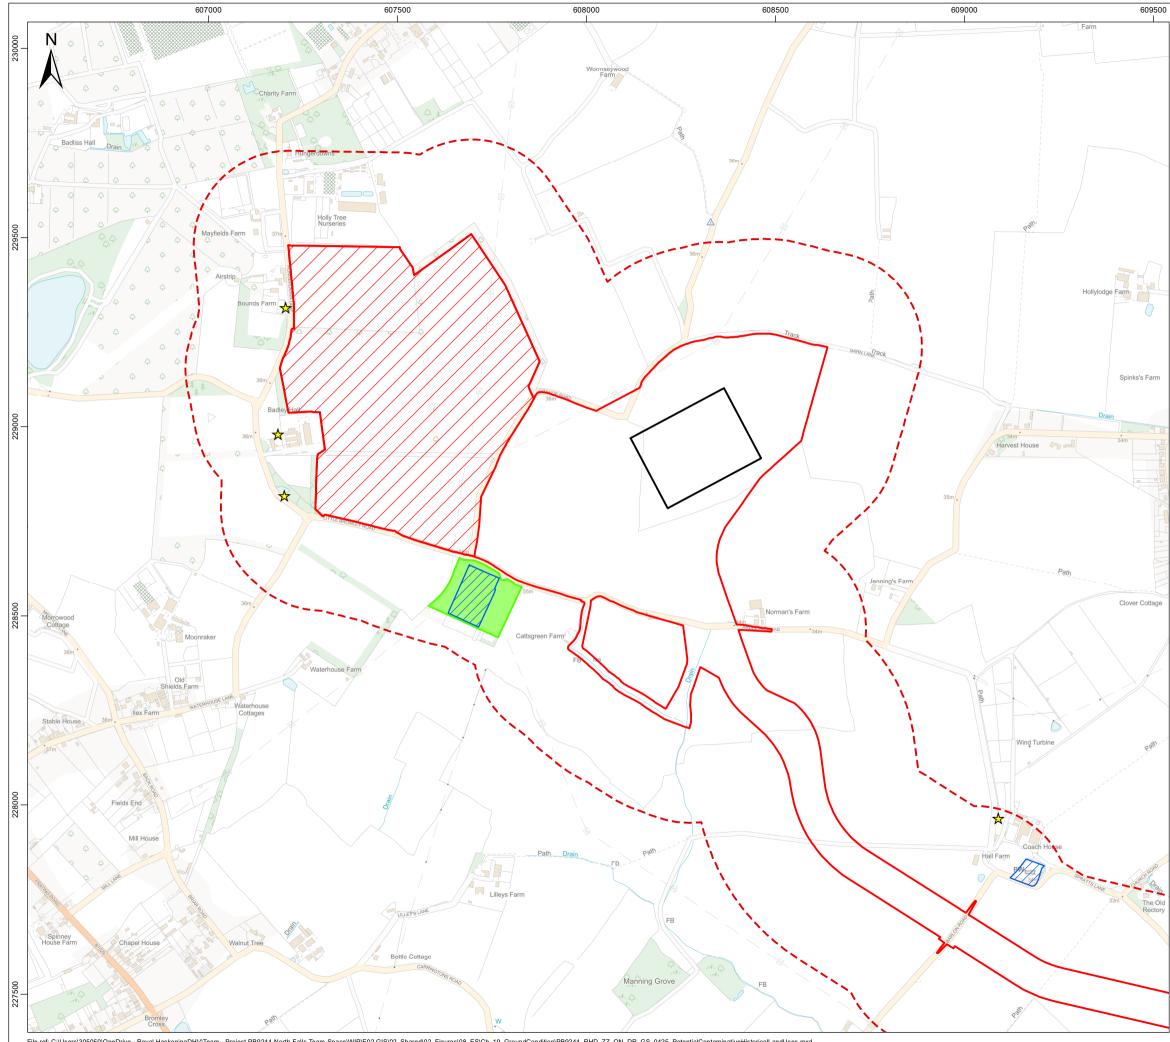

| prou | ign XIV        |                                                  | Market W           | - All                       | eburgn   |
|------|----------------|--------------------------------------------------|--------------------|-----------------------------|----------|
|      | lpheton        | Needham                                          | Market<br>Claydon  | Rendlesham                  |          |
| 092  | A7             | Ipswich                                          | Woo                |                             | d Ness   |
|      | bury 📈 🔨       | adleigh • A1071 33 55                            | 256 57 58          | Suffolk Co<br>and Heat      |          |
|      | E. R. Stone    | Dedham 🔤                                         |                    |                             |          |
| ead  | A1124          | Vale Manni                                       |                    | lixstowe                    | G        |
| K    | Colche         | ester 22 Mannin<br>26 <sup>27</sup> 0            | 50                 |                             |          |
| 2    | A120 24        | Wivenhoe                                         | Walton             | <i>aze</i><br>n-on-the-Naze |          |
| Kel  | vedon 2<br>A12 | Brightlingsea 👩 🤻                                | Frinton-o          | on-Sea                      |          |
| 20   | Witham         | West Merse                                       | Clacton-on-        | Sea                         |          |
| anb  | Maldon         | $ \rightarrow $                                  | Gunfleet           |                             |          |
| A414 | South South    | Southminster                                     | Sands              |                             |          |
| Ĩ    | Ferrers        | Burnham-on-Croi                                  | uch                | $\downarrow$                |          |
|      | Rayleigh       | Foulness F                                       | Point              | London<br>Arrav             |          |
|      |                |                                                  |                    |                             |          |
|      | .egend         |                                                  |                    |                             |          |
|      | Onsl           | nore Project A                                   | Area               |                             |          |
| Г    | Onsl           | hore Substati                                    | on                 |                             |          |
|      |                | Anglia Conne                                     |                    |                             |          |
|      |                | -                                                |                    | ,                           |          |
| L    | Onsi           | hore Project A                                   | Area 250m B        | uffer                       |          |
|      | o Was          | te Exemption                                     |                    |                             |          |
|      | 🛧 Licei        | nsed Waste S                                     | lite               |                             |          |
|      |                | oric Landfill Si                                 |                    |                             |          |
|      |                |                                                  |                    |                             |          |
|      |                |                                                  |                    |                             |          |
|      |                |                                                  |                    |                             |          |
|      |                |                                                  |                    |                             |          |
|      |                |                                                  |                    |                             |          |
|      |                |                                                  |                    |                             |          |
|      |                |                                                  |                    |                             |          |
|      |                |                                                  |                    |                             |          |
|      |                |                                                  |                    |                             |          |
|      |                |                                                  |                    |                             |          |
|      |                |                                                  |                    |                             |          |
|      |                |                                                  |                    |                             |          |
|      |                |                                                  |                    |                             |          |
|      |                |                                                  |                    |                             |          |
|      |                |                                                  |                    |                             |          |
|      | 0              | 1                                                | 2                  | 4                           | km       |
|      | L              | I                                                | <b>I</b>           |                             |          |
| Da   | ta Source: © F | Environment Agency, 2                            | 024. © HaskoningDF | IV UK Ltd. 2024.            |          |
| © (  | Crown copyrigl | ht and database rights<br>/ data © Crown copyriq | 2024 Ordnance Sur  | vey 0100031673. C           | ontains  |
|      | awing Title    |                                                  | <u></u>            |                             |          |
|      |                | Identified                                       | Waste Fa           | cilities                    |          |
|      |                |                                                  |                    |                             |          |
| Rev  | Date           | R                                                | lemarks            |                             | Drwn Chk |
| 02   | 28/05/2024     | Second issue                                     |                    |                             | FC CM    |
| 01   | 19/12/2023     | First issue                                      |                    |                             | FC CM    |
| -    |                |                                                  |                    |                             | + $+$    |
| Dra  | awing Number   |                                                  |                    | Figure Num                  | ber      |
|      |                | -RHD-ZZ-ON                                       | -DR-GS-042         | -                           | 9.2      |
| Sca  |                | Plot Size                                        | Datum              | Projection                  |          |
|      | :65,000        | A3                                               | OSGB36             |                             | NG       |
|      |                |                                                  |                    |                             |          |
|      |                | Royal                                            |                    | くじ                          |          |
|      |                |                                                  | <b>IIV</b> .       |                             |          |
|      |                | laskoningD                                       |                    | IORTH FA                    | LLS      |