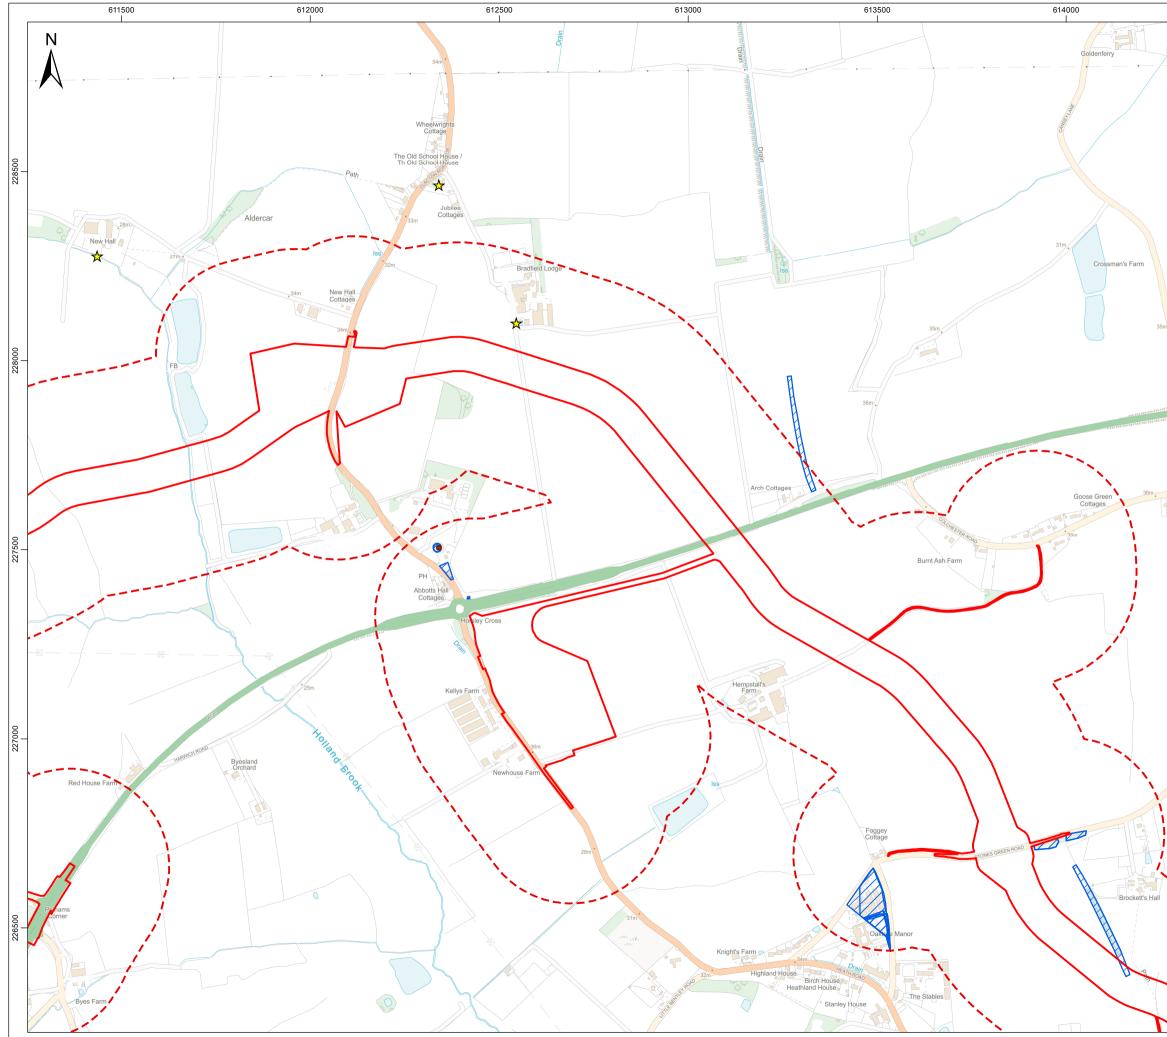

| prou | ign XIV        |                                                  | Market W           | - All                       | eburgn   |
|------|----------------|--------------------------------------------------|--------------------|-----------------------------|----------|
|      | lpheton        | Needham                                          | Market<br>Claydon  | Rendlesham                  |          |
| 092  | A7             | Ipswich                                          | Woo                |                             | d Ness   |
|      | bury 📈 🔨       | adleigh • A1071 33 55                            | 256 57 58          | Suffolk Co<br>and Heat      |          |
|      | E. R. Stone    | Dedham 🔤                                         |                    |                             |          |
| ead  | A1124          | Vale Manni                                       |                    | lixstowe                    | G        |
| K    | Colche         | ester 22 Mannin<br>26 <sup>27</sup> 0            | 50                 |                             |          |
| 2    | A120 24        | Wivenhoe                                         | Walton             | <i>aze</i><br>n-on-the-Naze |          |
| Kel  | vedon 2<br>A12 | Brightlingsea 👩 🤻                                | Frinton-o          | on-Sea                      |          |
| 20   | Witham         | West Merse                                       | Clacton-on-        | Sea                         |          |
| anb  | Maldon         | $ \rightarrow $                                  | Gunfleet           |                             |          |
| A414 | South South    | Southminster                                     | Sands              |                             |          |
| Ĩ    | Ferrers        | Burnham-on-Croi                                  | uch                | $\downarrow$                |          |
|      | Rayleigh       | Foulness F                                       | Point              | London<br>Arrav             |          |
|      |                |                                                  |                    |                             |          |
|      | .egend         |                                                  |                    |                             |          |
|      | Onsl           | nore Project A                                   | Area               |                             |          |
| Г    | Onsl           | hore Substati                                    | on                 |                             |          |
|      |                | Anglia Conne                                     |                    |                             |          |
|      |                | -                                                |                    | ,                           |          |
| L    | Onsi           | hore Project A                                   | Area 250m B        | uffer                       |          |
|      | o Was          | te Exemption                                     |                    |                             |          |
|      | 🛧 Licei        | nsed Waste S                                     | lite               |                             |          |
|      |                | oric Landfill Si                                 |                    |                             |          |
|      |                |                                                  |                    |                             |          |
|      |                |                                                  |                    |                             |          |
|      |                |                                                  |                    |                             |          |
|      |                |                                                  |                    |                             |          |
|      |                |                                                  |                    |                             |          |
|      |                |                                                  |                    |                             |          |
|      |                |                                                  |                    |                             |          |
|      |                |                                                  |                    |                             |          |
|      |                |                                                  |                    |                             |          |
|      |                |                                                  |                    |                             |          |
|      |                |                                                  |                    |                             |          |
|      |                |                                                  |                    |                             |          |
|      |                |                                                  |                    |                             |          |
|      |                |                                                  |                    |                             |          |
|      |                |                                                  |                    |                             |          |
|      | 0              | 1                                                | 2                  | 4                           | km       |
|      | L              | I                                                | <b>I</b>           |                             |          |
| Da   | ta Source: © F | Environment Agency, 2                            | 024. © HaskoningDF | IV UK Ltd. 2024.            |          |
| © (  | Crown copyrigl | ht and database rights<br>/ data © Crown copyriq | 2024 Ordnance Sur  | vey 0100031673. C           | ontains  |
|      | awing Title    |                                                  | <u></u>            |                             |          |
|      |                | Identified                                       | Waste Fa           | cilities                    |          |
|      |                |                                                  |                    |                             |          |
| Rev  | Date           | R                                                | lemarks            |                             | Drwn Chk |
| 02   | 28/05/2024     | Second issue                                     |                    |                             | FC CM    |
| 01   | 19/12/2023     | First issue                                      |                    |                             | FC CM    |
| -    |                |                                                  |                    |                             | + $+$    |
| Dra  | awing Number   |                                                  |                    | Figure Num                  | ber      |
|      |                | -RHD-ZZ-ON                                       | -DR-GS-042         | -                           | 9.2      |
| Sca  |                | Plot Size                                        | Datum              | Projection                  |          |
|      | :65,000        | A3                                               | OSGB36             |                             | NG       |
|      |                |                                                  |                    |                             |          |
|      |                | Royal                                            |                    | くじ                          |          |
|      |                |                                                  | <b>IIV</b> .       |                             |          |
|      |                | laskoningD                                       |                    | IORTH FA                    | LLS      |