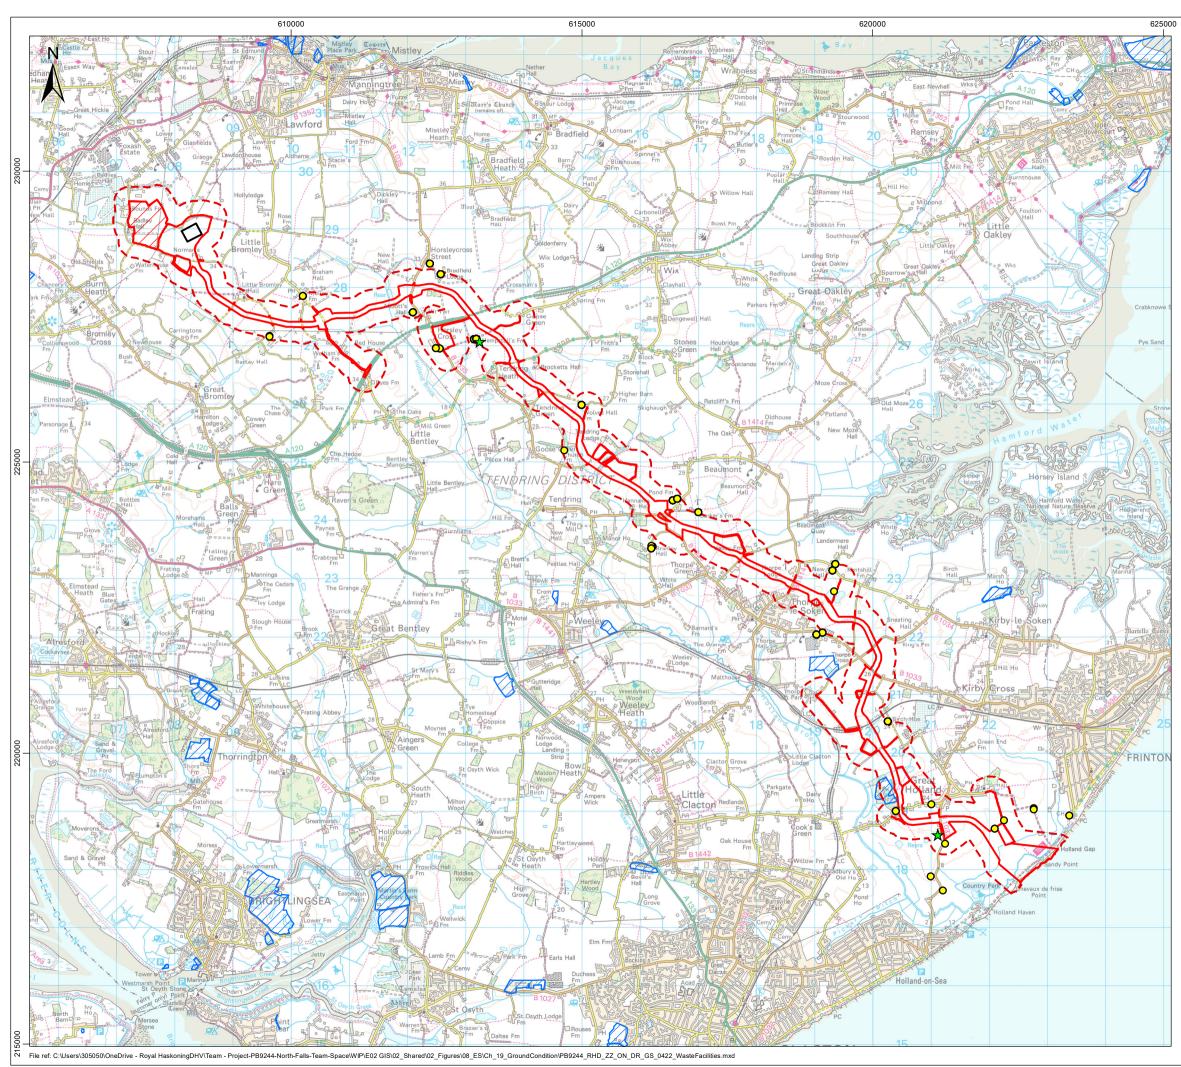

| prou | ign XIV        |                                                  | Market W           | - All                       | eburgn   |
|------|----------------|--------------------------------------------------|--------------------|-----------------------------|----------|
|      | lpheton        | Needham                                          | Market<br>Claydon  | Rendlesham                  |          |
| 092  | A7             | Ipswich                                          | Woo                |                             | d Ness   |
|      | bury 📈 🔨       | adleigh • A1071 33 55                            | 256 57 58          | Suffolk Co<br>and Heat      |          |
|      | E. R. Stone    | Dedham 🔤                                         |                    |                             |          |
| ead  | A1124          | Vale Manni                                       |                    | lixstowe                    | G        |
| K    | Colche         | ester 22 Mannin<br>26 <sup>27</sup> 0            | 50                 |                             |          |
| 2    | A120 24        | Wivenhoe                                         | Walton             | <i>aze</i><br>n-on-the-Naze |          |
| Kel  | vedon 2<br>A12 | Brightlingsea 👩 🤻                                | Frinton-o          | on-Sea                      |          |
| 20   | Witham         | West Merse                                       | Clacton-on-        | Sea                         |          |
| anb  | Maldon         | $ \rightarrow $                                  | Gunfleet           |                             |          |
| A414 | South South    | Southminster                                     | Sands              |                             |          |
| Ĩ    | Ferrers        | Burnham-on-Croi                                  | uch                | $\downarrow$                |          |
|      | Rayleigh       | Foulness F                                       | Point              | London<br>Arrav             |          |
|      |                |                                                  |                    |                             |          |
|      | .egend         |                                                  |                    |                             |          |
|      | Onsl           | nore Project A                                   | Area               |                             |          |
| Г    | Onsl           | hore Substati                                    | on                 |                             |          |
|      |                | Anglia Conne                                     |                    |                             |          |
|      |                | -                                                |                    | ,                           |          |
| L    | Onsi           | hore Project A                                   | Area 250m B        | uffer                       |          |
|      | o Was          | te Exemption                                     |                    |                             |          |
|      | 🛧 Licei        | nsed Waste S                                     | lite               |                             |          |
|      |                | oric Landfill Si                                 |                    |                             |          |
|      |                |                                                  |                    |                             |          |
|      |                |                                                  |                    |                             |          |
|      |                |                                                  |                    |                             |          |
|      |                |                                                  |                    |                             |          |
|      |                |                                                  |                    |                             |          |
|      |                |                                                  |                    |                             |          |
|      |                |                                                  |                    |                             |          |
|      |                |                                                  |                    |                             |          |
|      |                |                                                  |                    |                             |          |
|      |                |                                                  |                    |                             |          |
|      |                |                                                  |                    |                             |          |
|      |                |                                                  |                    |                             |          |
|      |                |                                                  |                    |                             |          |
|      |                |                                                  |                    |                             |          |
|      |                |                                                  |                    |                             |          |
|      | 0              | 1                                                | 2                  | 4                           | km       |
|      | L              | I                                                | <b>I</b>           |                             |          |
| Da   | ta Source: © F | Environment Agency, 2                            | 024. © HaskoningDF | IV UK Ltd. 2024.            |          |
| © (  | Crown copyrigl | ht and database rights<br>/ data © Crown copyriq | 2024 Ordnance Sur  | vey 0100031673. C           | ontains  |
|      | awing Title    |                                                  | <u></u>            |                             |          |
|      |                | Identified                                       | Waste Fa           | cilities                    |          |
|      |                |                                                  |                    |                             |          |
| Rev  | Date           | R                                                | lemarks            |                             | Drwn Chk |
| 02   | 28/05/2024     | Second issue                                     |                    |                             | FC CM    |
| 01   | 19/12/2023     | First issue                                      |                    |                             | FC CM    |
| -    |                |                                                  |                    |                             | + $+$    |
| Dra  | awing Number   |                                                  |                    | Figure Num                  | ber      |
|      |                | -RHD-ZZ-ON                                       | -DR-GS-042         | -                           | 9.2      |
| Sca  |                | Plot Size                                        | Datum              | Projection                  |          |
|      | :65,000        | A3                                               | OSGB36             |                             | NG       |
|      |                |                                                  |                    |                             |          |
|      |                | Royal                                            |                    | くじ                          |          |
|      |                |                                                  | <b>IIV</b> .       |                             |          |
|      |                | laskoningD                                       |                    | IORTH FA                    | LLS      |