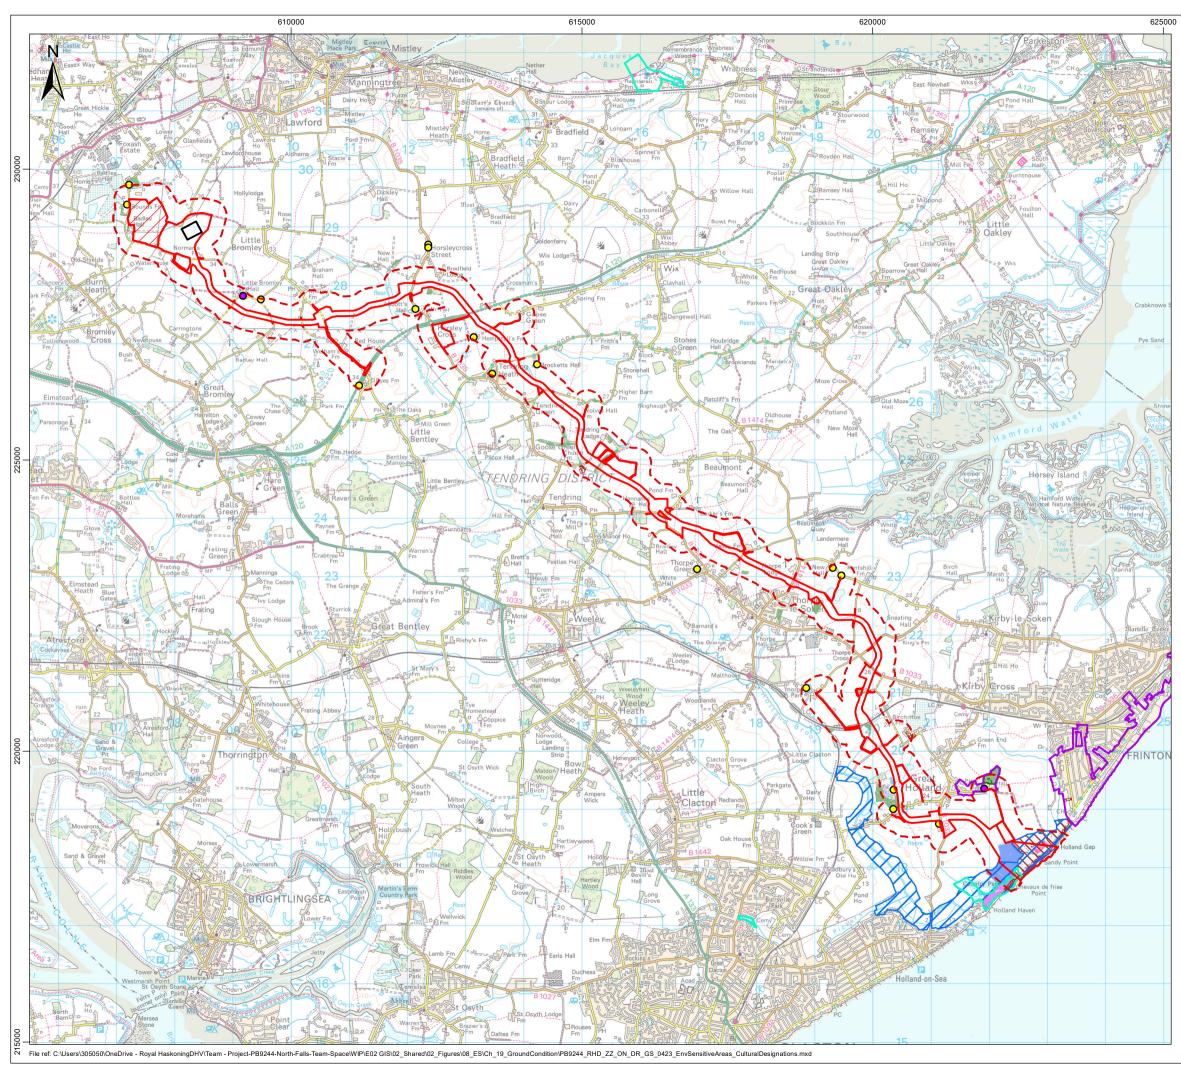

| Datum              | Projection                  |          |
|      | :65,000        | A3                                               | OSGB36             |                             | NG       |
|      |                |                                                  |                    |                             |          |
|      |                | Royal                                            |                    | くじ                          |          |
|      |                |                                                  | <b>IIV</b> .       |                             |          |
|      |                | laskoningD                                       |                    | IORTH FA                    | LLS      |



| Alpheton<br>Lavenham<br>Clare<br>udbury<br>Clare<br>udbury<br>Clare<br>udbury<br>Clare<br>udbury<br>Clare<br>udbury<br>Clare<br>udbury<br>Clare<br>udbury<br>Clare<br>Udbury<br>Clare<br>Udbury<br>Clare<br>Udbury<br>Clare<br>Udbury<br>Clare<br>Udbury<br>Clare<br>Udbury<br>Clare<br>Udbury<br>Clare<br>Colthester<br>Suffolk Coast<br>and Heaths<br>Colthester<br>Suffolk Coast<br>Colthester<br>Suffolk Coast<br>Colthester<br>Suffolk Coast<br>Colthester<br>Suffolk Coast<br>Colthester<br>Suffolk Coast<br>Allo<br>Colthester<br>Suffolk Coast<br>Colthester<br>Suffolk Coast<br>Colthester<br>Suffolk Coast<br>Colthester<br>Suffolk Coast<br>Colthester<br>Suffolk Coast<br>Suffolk Coast<br>Suffol | GI<br>Ga         |
|----------------------------------------------------------------------------------------