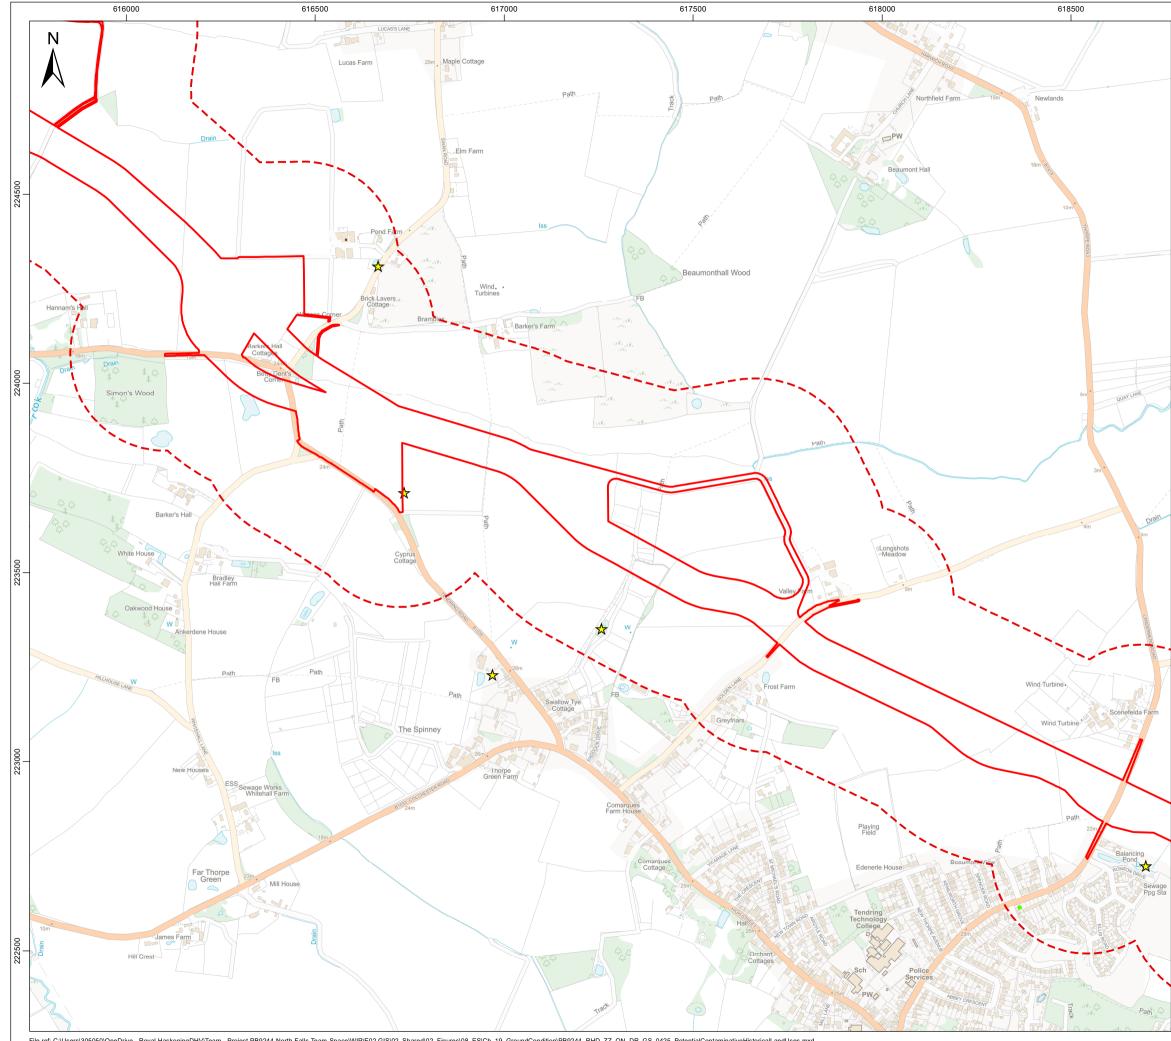

| prou | ign XIV        |                                                  | Market W           | - All                       | eburgn   |
|------|----------------|--------------------------------------------------|--------------------|-----------------------------|----------|
|      | lpheton        | Needham                                          | Market<br>Claydon  | Rendlesham                  |          |
| 092  | A7             | Ipswich                                          | Woo                |                             | d Ness   |
|      | bury 📈 🔨       | adleigh • A1071 33 55                            | 256 57 58          | Suffolk Co<br>and Heat      |          |
|      | E. R. Stone    | Dedham 🔤                                         |                    |                             |          |
| ead  | A1124          | Vale Manni                                       |                    | lixstowe                    | G        |
| K    | Colche         | ester 22 Mannin<br>26 <sup>27</sup> 0            | 50                 |                             |          |
| 2    | A120 24        | Wivenhoe                                         | Walton             | <i>aze</i><br>n-on-the-Naze |          |
| Kel  | vedon 2<br>A12 | Brightlingsea 👩 🤻                                | Frinton-o          | on-Sea                      |          |
| 20   | Witham         | West Merse                                       | Clacton-on-        | Sea                         |          |
| anb  | Maldon         | $ \rightarrow $                                  | Gunfleet           |                             |          |
| A414 | South South    | Southminster                                     | Sands              |                             |          |
| Ĩ    | Ferrers        | Burnham-on-Croi                                  | uch                | $\downarrow$                |          |
|      | Rayleigh       | Foulness F                                       | Point              | London<br>Arrav             |          |
|      |                |                                                  |                    |                             |          |
|      | .egend         |                                                  |                    |                             |          |
|      | Onsl           | nore Project A                                   | Area               |                             |          |
| Г    | Onsl           | hore Substati                                    | on                 |                             |          |
|      |                | Anglia Conne                                     |                    |                             |          |
|      |                | -                                                |                    | ,                           |          |
| L    | Onsi           | hore Project A                                   | Area 250m B        | uffer                       |          |
|      | o Was          | te Exemption                                     |                    |                             |          |
|      | 🛧 Licei        | nsed Waste S                                     | lite               |                             |          |
|      |                | oric Landfill Si                                 |                    |                             |          |
|      |                |                                                  |                    |                             |          |
|      |                |                                                  |                    |                             |          |
|      |                |                                                  |                    |                             |          |
|      |                |                                                  |                    |                             |          |
|      |                |                                                  |                    |                             |          |
|      |                |                                                  |                    |                             |          |
|      |                |                                                  |                    |                             |          |
|      |                |                                                  |                    |                             |          |
|      |                |                                                  |                    |                             |          |
|      |                |                                                  |                    |                             |          |
|      |                |                                                  |                    |                             |          |
|      |                |                                                  |                    |                             |          |
|      |                |                                                  |                    |                             |          |
|      |                |                                                  |                    |                             |          |
|      |                |                                                  |                    |                             |          |
|      | 0              | 1                                                | 2                  | 4                           | km       |
|      | L              | I                                                | <b>I</b>           |                             |          |
| Da   | ta Source: © F | Environment Agency, 2                            | 024. © HaskoningDF | IV UK Ltd. 2024.            |          |
| © (  | Crown copyrigl | ht and database rights<br>/ data © Crown copyriq | 2024 Ordnance Sur  | vey 0100031673. C           | ontains  |
|      | awing Title    |                                                  | <u></u>            |                             |          |
|      |                | Identified                                       | Waste Fa           | cilities                    |          |
|      |                |                                                  |                    |                             |          |
| Rev  | Date           | R                                                | lemarks            |                             | Drwn Chk |
| 02   | 28/05/2024     | Second issue                                     |                    |                             | FC CM    |
| 01   | 19/12/2023     | First issue                                      |                    |                             | FC CM    |
| -    |                |                                                  |                    |                             | + $+$    |
| Dra  | awing Number   |                                                  |                    | Figure Num                  | ber      |
|      |                | -RHD-ZZ-ON                                       | -DR-GS-042         | -                           | 9.2      |
| Sca  |                | Plot Size                                        | Datum              | Projection                  |          |
|      | :65,000        | A3                                               | OSGB36             |                             | NG       |
|      |                |                                                  |                    |                             |          |
|      |                | Royal                                            |                    | くじ                          |          |
|      |                |                                                  | <b>IIV</b> .       |                             |          |
|      |                | laskoningD                                       |                    | IORTH FA                    | LLS      |